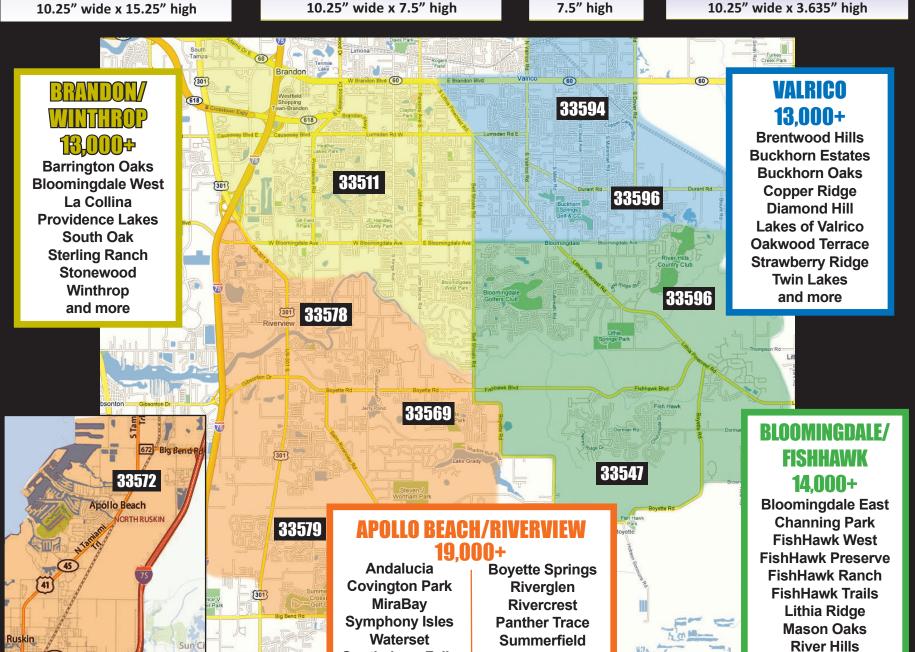

## **Deadlines For Materials**

Bloomingdale/FishHawk.....10th of every month Riverview/Apollo Beach......25th of every month Valrico.....1st of every month Brandon/Winthrop.....5th of every month